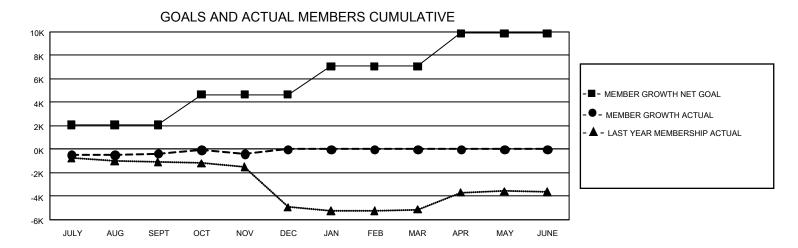

## GOALS AND ACTUAL NEW CLUBS CUMULATIVE

| DROPPED CLUBS: 40  |       | 1,377 CLUBS OF 4,210 ADDED 1 OR<br>MORE NEW MEMBERS | GENDER DISTRIBUTION        |                 |        |
|--------------------|-------|-----------------------------------------------------|----------------------------|-----------------|--------|
|                    |       | MORE NEW MEMBERS                                    | MALE                       | 52,890 (50.07%) |        |
|                    |       |                                                     | FEMALE                     | 52,738 (49.93%) |        |
| DROPPED MEMBERS    |       |                                                     |                            |                 |        |
| DECEASED           | 365   | CLICK HERE FOR CUMULATIVE                           | TOTAL FAMILY UNIT MEMBERS  |                 | 39,027 |
| CLUB CANCELLED 322 |       | MEMBERSHIP DATA                                     | FAMILY MEMBERS PAYING HALF |                 |        |
| OTHER 4,766        |       |                                                     |                            |                 | 21,434 |
| TOTAL              | 5,453 |                                                     | DOLG                       |                 |        |