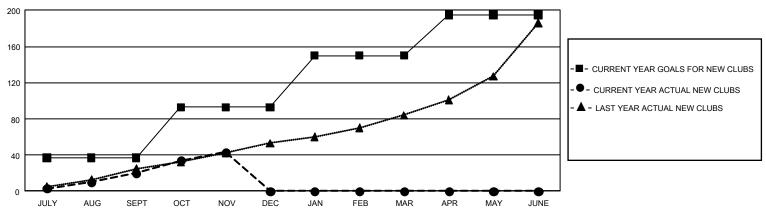

## GOALS AND ACTUAL NEW CLUBS CUMULATIVE

| DROPPED CLUBS: 40  |       | 1,377 CLUBS OF 4,210 ADDED 1 OR<br>MORE NEW MEMBERS | GENDER DISTRIBUTION        |                 |        |
|--------------------|-------|-----------------------------------------------------|----------------------------|-----------------|--------|
|                    |       | MORE NEW MEMBERS                                    | MALE                       | 52,890 (50.07%) |        |
|                    |       |                                                     | FEMALE                     | 52,738 (49.93%) |        |
| DROPPED MEMBERS    |       |                                                     |                            |                 |        |
| DECEASED           | 365   | CLICK HERE FOR CUMULATIVE                           | TOTAL FAMILY UNIT MEMBERS  |                 | 39,027 |
| CLUB CANCELLED 322 |       | MEMBERSHIP DATA                                     | FAMILY MEMBERS PAYING HALF |                 |        |
| OTHER 4,766        |       |                                                     |                            |                 | 21,434 |
| TOTAL              | 5,453 |                                                     | DOLG                       |                 |        |